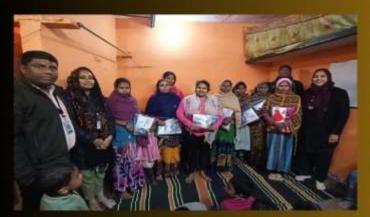

## SAREE DISTRUBTION

#### **Bethel Life Welfare Foundation**

organized a saree distribution event in Wadala, dedicated to supporting underprivileged women in the community. The event aimed to bring joy and a sense of dignity to these women by providing them with new sarees, a gesture that symbolizes respect and care. Volunteers and Foundation members were on hand to personally distribute the sarees, engaging with the women and listening to their stories. This initiative not only brightened the day for many but also reinforced the Foundation's commitment empowering and uplifting the lives of those in need

## BETHEL LIFE WELFARE FOUNDATION Saree Distribution Program