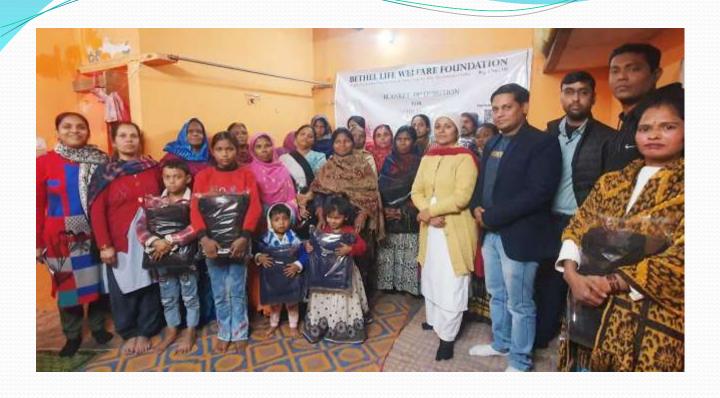

#### **BLANKET DISTRIBUTION**

We are providing winter blankets to patients, people living on the streets every winter. Our organization runs Blanket Donation Campaign, where we provide high-quality warm blankets to the underprivileged living in the in our country.

There is no better gift than providing warm clothing to the needy during the winter season. Lakh's of homeless experience bitterness of winter and are at great risk of suffering from severe illnesses, but at the same time, it has given us an opportunity to serve humanity by donating blankets to the needy. There cannot be a bigger satisfaction than saving someone's life.

Blanket Distribution Program