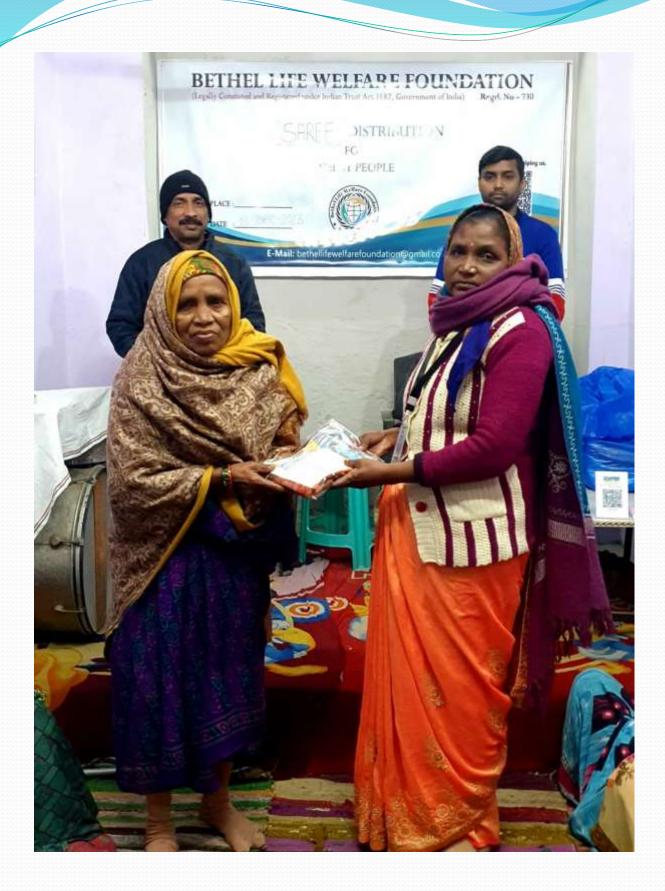

## SAREE DISTRUBTION

#### **Bethel Life Welfare Foundation**

organized a saree distribution event in Wadala, dedicated to supporting underprivileged women in the community. The event aimed to bring joy and a sense of dignity to these women by providing them with new sarees, a gesture that symbolizes respect and care. Volunteers and Foundation members were on hand to personally distribute the sarees, engaging with the women and listening to their stories. This initiative not only brightened the day for many but also reinforced the Foundation's commitment empowering and uplifting the lives of those in need

## BETHEL LIFE WELFARE FOUNDATION Saree Distribution Program