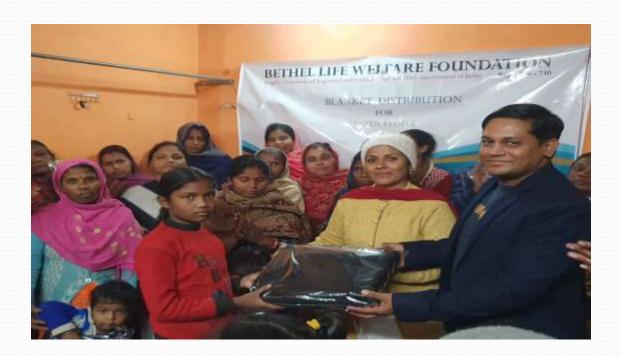

#### **BLANKET DISTRIBUTION**

We are providing winter blankets to patients, people living on the streets every winter. Our organization runs Blanket Donation Campaign, where we provide high-quality warm blankets to the underprivileged living in the in our country.

There is no better gift than providing warm clothing to the needy during the winter season. Lakh's of homeless experience bitterness of winter and are at great risk of suffering from severe illnesses, but at the same time, it has given us an opportunity to serve humanity by donating blankets to the needy. There cannot be a bigger satisfaction than saving someone's life.

Blanket Distribution Program