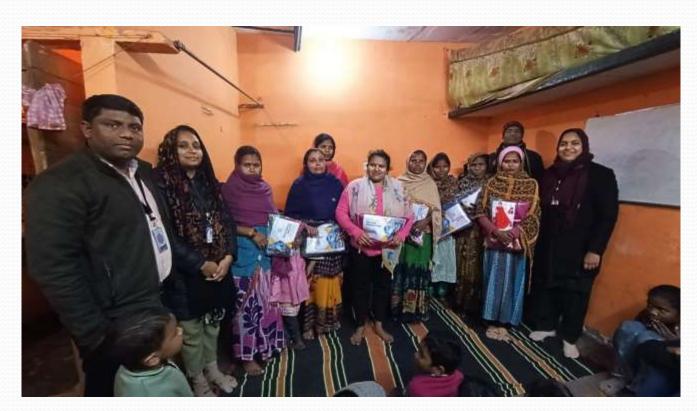

## SAREE DISTRUBTION

#### **Bethel Life Welfare Foundation**

organized a saree distribution event in Wadala, dedicated to supporting underprivileged women in the community. The event aimed to bring joy and a sense of dignity to these women by providing them with new sarees, a gesture that symbolizes respect and care. Volunteers and Foundation members were on hand to personally distribute the sarees, engaging with the women and listening to their stories. This initiative not only brightened the day for many but also reinforced the Foundation's commitment empowering and uplifting the lives of those in need

## BETHEL LIFE WELFARE FOUNDATION Saree Distribution Program