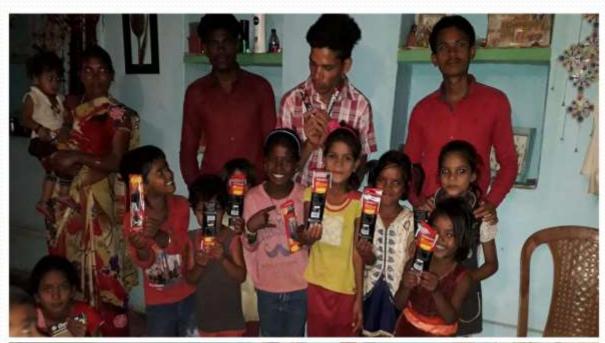

## STATIONARY DISTRIBUTION

Education is every child's birth right. Unfortunately, there are too many kids who go to school but do not get basic stationary such as notebooks, pencils, erasers, pens, colour boxes, school bags etc. There are times when the kids do not even have text books even though they wish to study and appear for exams. We, in Bethel Life Welfare Foundation, are trying our best to reach out to many such kids in every possible way. We distribute stationary material free of cost, amongst the kids living in slums as well as less privileged kids studying in government schools. Each year, we organize a Diwali kit distribution program which includes the above mentioned stationary. We educate the parents and communities that all children need education, Make the learning a fun and rewarding experience for the disadvantaged children. We offers an excellent environment for learning and makes children feel better to improve their knowledge and skills.