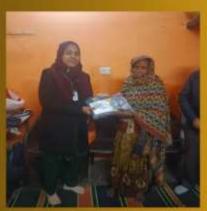

## SAREE DISTRUBTION

#### **Bethel Life Welfare Foundation**

organized a saree distribution event in Wadala, dedicated to supporting underprivileged women in the community. The event aimed to bring joy and a sense of dignity to these women by providing them with new sarees, a gesture that symbolizes respect and care. Volunteers and Foundation members were on hand to personally distribute the sarees, engaging with the women and listening to their stories. This initiative not only brightened the day for many but also reinforced the Foundation's commitment empowering and uplifting the lives of those in need

## BETHEL LIFE WELFARE FOUNDATION Saree Distribution Program