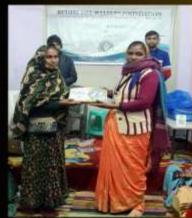

## SAREE DISTRUBTION

#### **Bethel Life Welfare Foundation**

organized a saree distribution event in Wadala, dedicated to supporting underprivileged women in the community. The event aimed to bring joy and a sense of dignity to these women by providing them with new sarees, a gesture that symbolizes respect and care. Volunteers and Foundation members were on hand to personally distribute the sarees, engaging with the women and listening to their stories. This initiative not only brightened the day for many but also reinforced the Foundation's commitment empowering and uplifting the lives of those in need

## BETHEL LIFE WELFARE FOUNDATION Saree Distribution Program