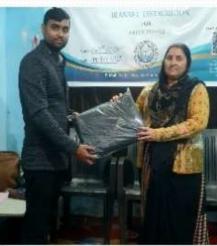

#### **BLANKET DISTRIBUTION**

We are providing winter blankets to patients, people living on the streets every winter. Our organization runs Blanket Donation Campaign, where we provide high-quality warm blankets to the underprivileged living in the in our country.

There is no better gift than providing warm clothing to the needy during the winter season. Lakh's of homeless experience bitterness of winter and are at great risk of suffering from severe illnesses, but at the same time, it has given us an opportunity to serve humanity by donating blankets to the needy. There cannot be a bigger satisfaction than saving someone's life.

Blanket Distribution Program