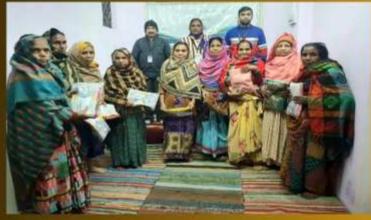

## SAREE DISTRUBTION

#### **Bethel Life Welfare Foundation**

organized a saree distribution event in Wadala, dedicated to supporting underprivileged women in the community. The event aimed to bring joy and a sense of dignity to these women by providing them with new sarees, a gesture that symbolizes respect and care. Volunteers and Foundation members were on hand to personally distribute the sarees, engaging with the women and listening to their stories. This initiative not only brightened the day for many but also reinforced the Foundation's commitment empowering and uplifting the lives of those in need

## BETHEL LIFE WELFARE FOUNDATION Saree Distribution Program