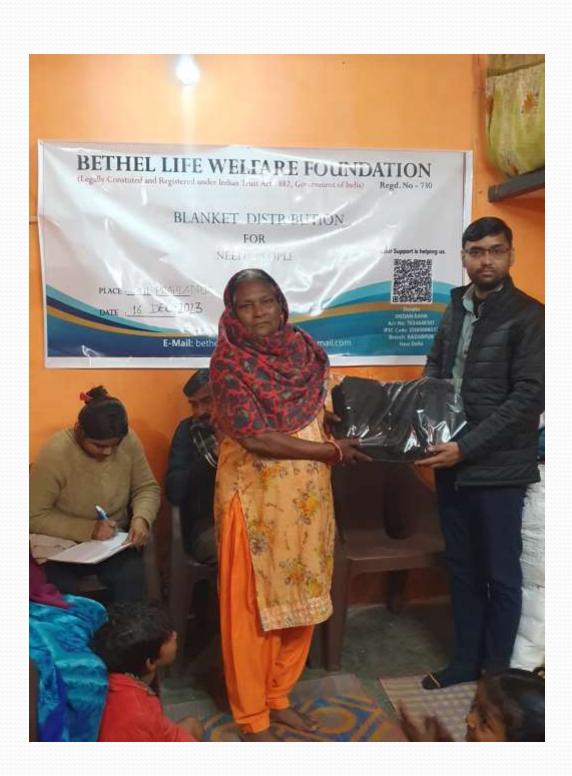

#### **BLANKET DISTRIBUTION**

We are providing winter blankets to patients, people living on the streets every winter. Our organization runs Blanket Donation Campaign, where we provide high-quality warm blankets to the underprivileged living in the in our country.

There is no better gift than providing warm clothing to the needy during the winter season. Lakh's of homeless experience bitterness of winter and are at great risk of suffering from severe illnesses, but at the same time, it has given us an opportunity to serve humanity by donating blankets to the needy. There cannot be a bigger satisfaction than saving someone's life.

Blanket Distribution Program