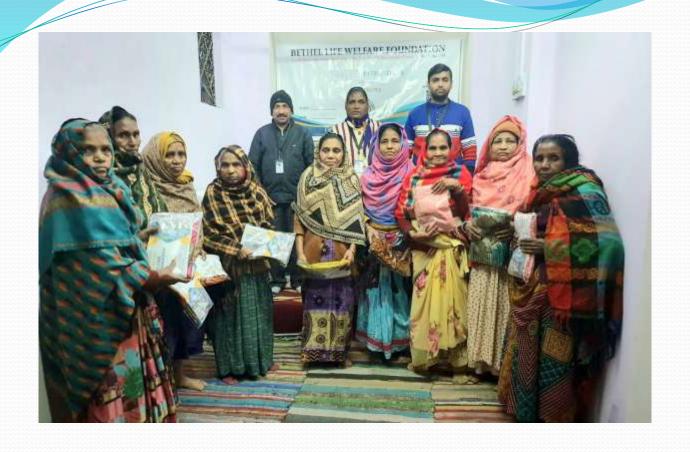

## SAREE DISTRUBTION

#### **Bethel Life Welfare Foundation**

organized a saree distribution event in Wadala, dedicated to supporting underprivileged women in the community. The event aimed to bring joy and a sense of dignity to these women by providing them with new sarees, a gesture that symbolizes respect and care. Volunteers and Foundation members were on hand to personally distribute the sarees, engaging with the women and listening to their stories. This initiative not only brightened the day for many but also reinforced the Foundation's commitment empowering and uplifting the lives of those in need

## BETHEL LIFE WELFARE FOUNDATION Saree Distribution Program