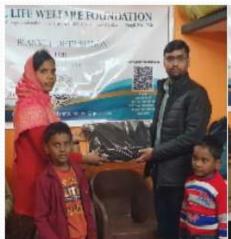

#### **BLANKET DISTRIBUTION**

We are providing winter blankets to patients, people living on the streets every winter. Our organization runs Blanket Donation Campaign, where we provide high-quality warm blankets to the underprivileged living in the in our country.

There is no better gift than providing warm clothing to the needy during the winter season. Lakh's of homeless experience bitterness of winter and are at great risk of suffering from severe illnesses, but at the same time, it has given us an opportunity to serve humanity by donating blankets to the needy. There cannot be a bigger satisfaction than saving someone's life.

Blanket Distribution Program